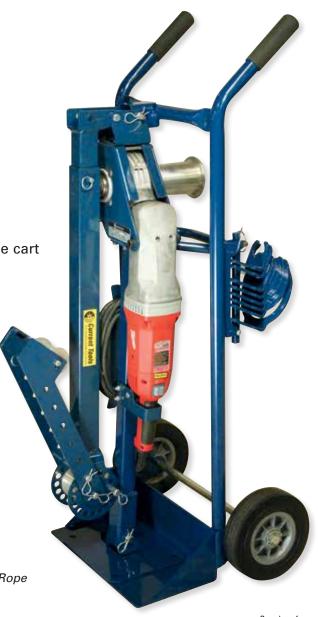

## **High Speed Cable Puller** 3,000 lb. capacity with Mobile Cart

- · Mobile cart for easy mobility around jobsite
- · Folds for compact transport and storage
- 8' reach when fully extended
- Quick release conduit couplings
- Integral heavy duty 2-speed motor
- · Permanently lubricated vent free gearbox
- Integral foot switch
- · Lightweight Less than 75 lbs. without mobile cart
- 3,000 lb. pulling capacity
- Complete system no extra parts to purchase
- Stronger, more durable gear box
- Integrated wheels

33

- · Higher pulling capacity than competition
- Compare to Greenlee® Model #G3 Tugger<sup>®</sup> and Southwire<sup>®</sup> M3KM Cable Puller\*\*

See Pages 63 and 64 for Pulling Rope

Scan here for manual