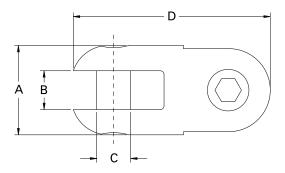

## Can-Link Connector — 00520 Series

 The 00520 Connector is used to connect two items with lugs or wire loop fittings. A common use is to connect a wire mesh grip to the pulling wire. The connectors are manufactured from high strength Stainless Steel with hardened Clevis Pins. The two smaller sizes have slotted Clevis Pins while the larger ones have hexagon Clevis Pins.

| Catalog Number | *Safe Working<br>Load | Α      | В      | С      | D       | Weight    |
|----------------|-----------------------|--------|--------|--------|---------|-----------|
| 00520-010      | 2500 lbs.             | 7/8"   | 3/8"   | 5/16"  | 2 1/8"  | 0.19 lbs. |
| 00520-020      | 5000 lbs.             | 1 1/4" | 17/32" | 13/32" | 2 7/8"  | 0.50 lbs. |
| 00520-027      | 9000 lbs.             | 1 1/2" | 19/32" | 1/2"   | 3 3/8"  | 0.80 lbs. |
| 00520-035      | 15000 lbs.            | 2"     | 25/32" | 11/16" | 4 9/16" | 2.00 lbs. |