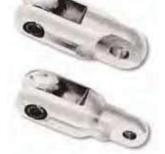

## Rope to Swivel Connector — 00522 Series

 This product is used to connect a swivel to pulling rope. The entire product, including sheave, is manufactured from stainless steel.