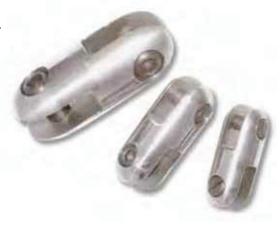

## Can-Link Connector — 00520 Series

 The 00520 Connector is used to connect two items with lugs or wire loop fittings. A common use is to connect a wire mesh grip to the pulling wire. The connectors are manufactured from high strength Stainless Steel with hardened Clevis Pins. The two smaller sizes have slotted Clevis Pins while the larger ones have hexagon Clevis Pins.