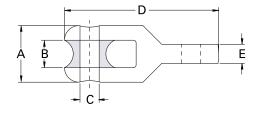

## Rope to Swivel Connector — 00522 Series

 This product is used to connect a swivel to pulling rope. The entire product, including sheave, is manufactured from stainless steel.

| Catalog Number | *Safe Working | g Maximum     | Α  | В      | С      | D       | Е      | Weight    |
|----------------|---------------|---------------|----|--------|--------|---------|--------|-----------|
|                | Load          | Rope Diameter |    |        |        |         |        |           |
| 00522-025      | 7,000 lb.     | 7/8"          | 2" | 15/16" | 11/16" | 5 5/16" | 1/2"   | 2.10 lbs. |
| 00522-035      | 15,000 lb.    | 7/8"          | 2" | 15/16" | 11/16" | 5 3/8"  | 21/32" | 2.30 lbs. |