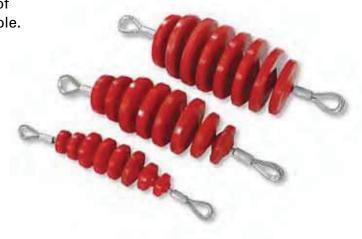

## Conduit Checker — 08500 Series

Following initial installation of the conduit it is often found that debris or partial collapse of the conduit will impede installation of the cable.

These products are designed to ensure the conduit is clear before installing the cable.

The discs are manufactured from high density polyurethane giving them the toughness to clear the conduit without scraping or scratching the interior walls. The discs are spaced with gaps to allow passage through tight bends. The wire rope running through the mandrel is high quality, galvanized wire.

| Catalog<br>Number | Conduit<br>Size | Disc<br>Diameter | *Safe Working<br>Load | Weight    |
|-------------------|-----------------|------------------|-----------------------|-----------|
| 08500-200         | 2"              | 1 7/8"           | 2,300 lbs.            | 0.92 lb.  |
| 08500-250         | 2 1/2"          | 2 3/16"          | 2,300 lbs.            | 1.10 lbs. |
| 08500-300         | 3"              | 2 13/16"         | 2,300 lbs.            | 1.60 lbs. |
| 08500-350         | 3 1/2"          | 3 1/4"           | 4,800 lbs.            | 2.70 lbs. |
| 08500-400         | 4"              | 3 3/4"           | 4,800 lbs.            | 3.60 lbs. |
| 08500-500         | 5"              | 4 11/16"         | 4,800 lbs.            | 4.80 lbs. |
| 08500-640         | 6"              | 5 13/16"         | 4,800 lbs.            | 7.30 lbs. |