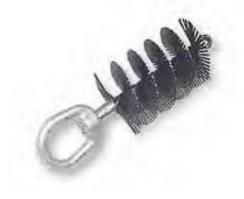

## Spiral Conduit Brush — 08000 Series

Flat steel bristles spiraled onto heavy duty wire spindle with a Pulling Eye on one end only. This product will quickly remove grit or light dirt within the conduit before installing your cable.

| Catalog<br>Number | Nominal<br>Conduit Size | Weight   |
|-------------------|-------------------------|----------|
| 08000-200         | 2"                      | 0.38 lb. |
| 08000-250         | 2 1/2"                  | 0.42 lb. |
| 08000-300         | 3"                      | 0.48 lb. |
| 08000-350         | 3 1/2"                  | 0.50 lb. |
| 08000-400         | 4"                      | 0.53 lb. |
| 08000-500         | 5"                      | 0.62 lb. |
| 08000-600         | 6"                      | 0.68 lb. |