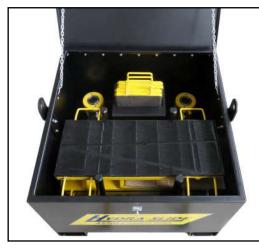

- 500 ton (454 tonne) system capacity
- 1.5" (38 mm) working height
- Durable rubber base prevents unwanted movement

Full system is stored in a compact steel box for convenience & easy transportation

| AS500 Dimensions    | Length     | Width          | Height       | Weight         |
|---------------------|------------|----------------|--------------|----------------|
| Alignment Shoe Base | <b>34"</b> | <b>20"</b>     | <b>6"</b>    | <b>110 lb</b>  |
|                     | 860 mm     | 510 mm         | 150 mm       | 50 kg          |
| Slider Plate        | <b>17"</b> | <b>10.375"</b> | <b>0.75"</b> | <b>25 lb</b>   |
|                     | 440 mm     | 260 mm         | 19 mm        | 11 kg          |
| Push Cylinder       | <b>5"</b>  | <b>5"</b>      | <b>7"</b>    | <b>37 lb</b>   |
| (Retracted)         | 130 mm     | 130 mm         | 183 mm       | 17 kg          |
| Storage Box         | <b>34"</b> | <b>34"</b>     | <b>22"</b>   | <b>1075 lb</b> |
|                     | 860 mm     | 860 mm         | 560 mm       | 488 kg         |