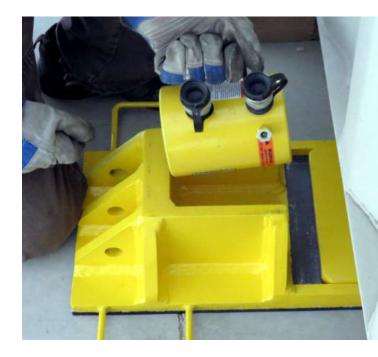

The AS500 Alignment Shoe system makes final precise positioning of a load simple and accurate. Each component is hand-portable, allowing transportation, set-up, and mobilization with minimal personnel and equipment.

- 500 ton (454 tonne) system capacity
- 1.5" (38 mm) working height
- Durable rubber base prevents unwanted movement

Full system is stored in a compact steel box for convenience & easy transportation

| AS500 Dimensions    | Length     | Width          | Height       | Weight         |
|---------------------|------------|----------------|--------------|----------------|
| Alignment Shoe Base | <b>34"</b> | <b>20"</b>     | <b>6"</b>    | <b>110 lb</b>  |
|                     | 860 mm     | 510 mm         | 150 mm       | 50 kg          |
| Slider Plate        | <b>17"</b> | <b>10.375"</b> | <b>0.75"</b> | <b>25 lb</b>   |
|                     | 440 mm     | 260 mm         | 19 mm        | 11 kg          |
| Push Cylinder       | <b>5"</b>  | <b>5"</b>      | <b>7"</b>    | <b>37 lb</b>   |
| (Retracted)         | 130 mm     | 130 mm         | 183 mm       | 17 kg          |
| Storage Box         | <b>34"</b> | <b>34"</b>     | <b>22"</b>   | <b>1075 lb</b> |
|                     | 860 mm     | 860 mm         | 560 mm       | 488 kg         |