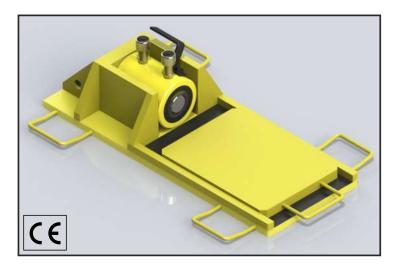

## AS500 ALIGNMENT SHOES

| AS500 Specifications                        |                                     |  |
|---------------------------------------------|-------------------------------------|--|
| Full System Capacity<br>(4 Alignment Shoes) | <b>500 ton</b><br>454 tonne         |  |
| Alignment Shoe Capacity (each)              | <b>125 ton</b><br>113 tonne         |  |
| Cylinder Capacity                           | <b>50 ton</b><br>45.4 tonne         |  |
| Cylinder Stroke                             | <b>2" or 4"</b><br>50 mm or 100 mm  |  |
| Cylinder Hydraulic Couplers                 | Enerpac CR400<br>(female)           |  |
| Working Height                              | <b>1.5"</b><br>38 mm                |  |
| System Coefficient of Friction              | 15-20%                              |  |
| Slide Surface Material                      | Graphite                            |  |
| Maximum Slope                               | +/- 2%                              |  |
| Maximum Operating Pressure                  | <b>10,000 psi</b><br><i>700 bar</i> |  |

The AS500 Alignment Shoe system makes final precise positioning of a load simple and accurate. Each component is hand-portable, allowing transportation, set-up, and mobilization with minimal personnel and equipment.

- 500 ton (454 tonne) system capacity
- 1.5" (38 mm) working height
- Durable rubber base prevents unwanted movement

Full system is stored in a compact steel box for convenience & easy transportation

| AS500 Dimensions    | Length     | Width          | Height       | Weight         |
|---------------------|------------|----------------|--------------|----------------|
| Alignment Shoe Base | <b>34"</b> | <b>20"</b>     | <b>6"</b>    | <b>110 lb</b>  |
|                     | 860 mm     | 510 mm         | 150 mm       | 50 kg          |
| Slider Plate        | <b>17"</b> | <b>10.375"</b> | <b>0.75"</b> | <b>25 lb</b>   |
|                     | 440 mm     | 260 mm         | 19 mm        | 11 kg          |
| Push Cylinder       | <b>5"</b>  | <b>5"</b>      | <b>7"</b>    | <b>37 lb</b>   |
| (Retracted)         | 130 mm     | 130 mm         | 183 mm       | 17 kg          |
| Storage Box         | <b>34"</b> | <b>34"</b>     | <b>22"</b>   | <b>1075 lb</b> |
|                     | 860 mm     | 860 mm         | 560 mm       | 488 kg         |